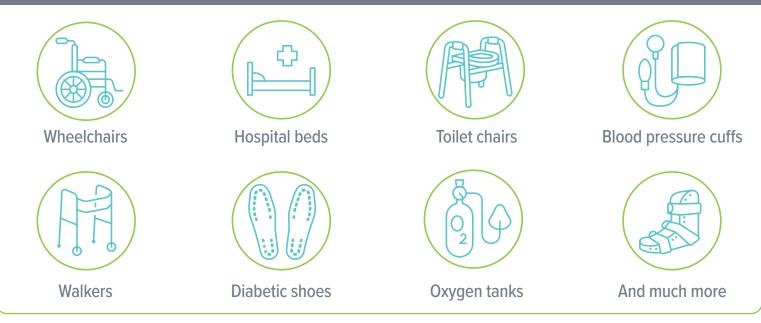

# Get to know ALL of your benefits

# **O Focus: Medical equipment**

Sometimes, you need special medical equipment to help you get and stay healthy. This is known as durable medical equipment (DME). It's "durable" because it doesn't get used up like other kinds of supplies. **This equipment is fully covered by Jackson Care Connect.** 

## Here are some examples of covered medical equipment:



# How do I get medical equipment?

You need approval to get equipment. Here's how to get started:



#### Step one: Talk to your provider

Medical equipment must be approved by a physical, dental or mental health provider. They will write you a prescription for equipment.



Find a vendor

Once you have the prescription, take it to a store that supplies the equipment you need. Your provider can tell you where to go.



If you have questions about where or how to get equipment, our Customer Service or care coordination teams can help. Call 855-722-8208 or TTY 711, or send us a secure message at *jacksoncareconnect.org/portal* 



Part of the CareOregon Family

jacksoncareconnect.org

### Get to know Jackson Care Connect

# Your health benefits, including medical equipment, are provided by